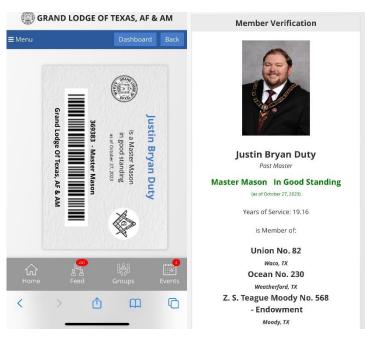

The QR code on the front of the card will link to your virtual card within Grand View and will show all active memberships when scanned. Additionally, any member's good standing can be verified by texting the member ID number to the phone number on the back of the card.

The Trustees of the Grand Lodge of Texas have authorized the use of the virtual dues card in Grand View. Please be aware that other Grand Jurisdictions may not recognize this form of identification.

Grand View Member Portal Virtual Card